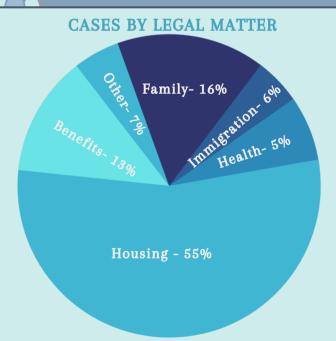

LSHV works to ensure fairness in the justice system for those who can't afford an attorney when maintaining the basic necessities of life, such as food, shelter, and safety, are at risk.

In Westchester County, the Fair Market Rent (FMR) for a twobedroom apartment is \$1,943. In order to afford this, without paying more than 30% of income on housing, a household must earn \$37.37 hourly. The average renter's wage in Westchester County is **\$19.45**. At this rate a renter must work 2.7 full time jobs to afford a two-bedroom apartment.