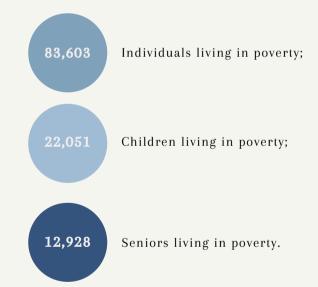

LSHV works to ensure fairness in the justice system for those who can't afford an attorney when maintaining the basic necessities of life, such as food, shelter, and safety, are at risk.

In Westchester County, the Fair Market Rent (FMR) for a twobedroom apartment is \$1,943. In order to afford this, without paying more than 30% of income on housing, a household must earn \$37.37 hourly. The average renter's wage in Westchester County is **\$19.45**. At this rate a renter must work 2.7 full time jobs to afford a two-bedroom apartment.