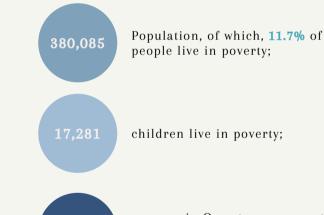

2,275

CASES HANDLED

1,625

5.437

CLIENTS SERVED | PEOPLE IMPACTED

As part of our effort to provide free civil legal services throughout the Hudson Valley, LSHV opened the Newburgh office in 2004. Due to the increased demand in the county and surrounding areas we added an office in Goshen in 2019.